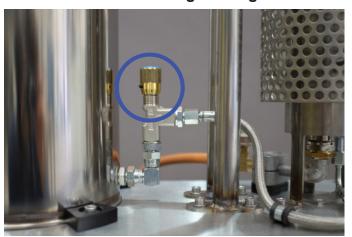

1) Fill Pegler with Smoke Oil, and pressurise to 2 to 3 bar.

2) Connect gas regulator to gas cylinder, and open valve.

4) Ignite gas with a benzo, and allow coil to heat up to a dull red.

3) Slowly open Gas Valve sufficiant to just

hear the hissing of the gas

5) Adjust smoke output knob accordingly

6) Fine tune smoke & gas output using the controls

Artem Ltd, Perivale Industrial Park, Horsenden Lane South, Perivale, Middlesex, UB6 7RH. Tel: 020 8997 7771 Fax: 020 8997 1503