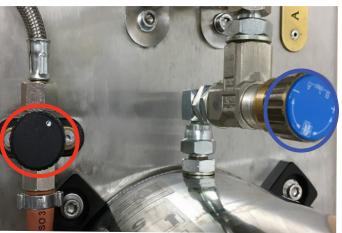

## **INSTRUCTIONS FOR USE**

- To ignite -Turn gas supply on, using the gas knob sufficient to just hear the hiss of gas ignite using a benzomatic. Adjust gas supply and allow coil (as observed through holes in barrel), to heat up until just turning a dull red – DO NOT LET THE COIL OVERHEAT.
  - SMOKE output is adjusted by turning smoke valve knob.
- As the smoke output is increased the gas supply should be increased in proportion. If smoke output turns to liquid the gas requires to be tuned up (SWITCH OFF SMOKE WHILE COIL IS HEATING UP)
- If smoke output turns light brown the coil is too hot indicating that the gas supply should be turned down.
- Always adjust gas supply to balance smoke output. WHEN NOT PRODUCING SMOKE TURN OFF GAS - After use turn off smoke fluid slightly before gas to allow liquid in coil to clear. Allow smoke gun to cool before replacing in carrying case.