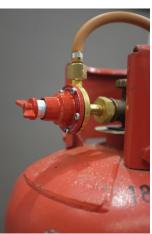

1) Fill Pegler with Smoke Oil, and pressurise to 2 to 3 bar.

2) Connect gas regulator to gas cylinder, and open valve.

4) Ignite gas with a benzo, and allow coil to heat up to a dull red.

3) Slowly open Gas Valve sufficiant to just