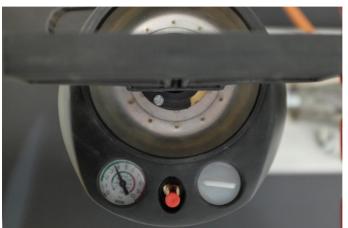

1) Fill Pegler with Smoke Oil, and pressurise to 2 to 3 bar.

2) Connect gas regulator to gas cylinder, and open valve.

4) Ignite gas with a benzo, and allow coil to heat up to a dull red.

3) Slowly open Gas Valve sufficiant to just

hear the hissing of the gas

5) Adjust smoke output knob accordingly

6) Fine tune smoke & gas output using the controls

Artem Ltd, Perivale Industrial Park, Horsenden Lane South, Perivale, Middlesex, UB6 7RH. Tel: 020 8997 7771 Fax: 020 8997 1503

## **INSTRUCTIONS FOR USE**

- To ignite -Turn gas supply on, using the gas knob sufficient to just hear the hiss of gas ignite using a benzomatic. Adjust gas supply and allow coil (as observed through holes in barrel), to heat up until just turning a dull red – DO NOT LET THE COIL OVERHEAT.
  - SMOKE output is adjusted by turning smoke valve knob.
- As the smoke output is increased the gas supply should be increased in proportion. If smoke output turns to liquid the gas requires to be tuned up (SWITCH OFF SMOKE WHILE COIL IS HEATING UP)
- If smoke output turns light brown the coil is too hot indicating that the gas supply should be turned down.
- Always adjust gas supply to balance smoke output. WHEN NOT PRODUCING SMOKE TURN OFF GAS - After use turn off smoke fluid slightly before gas to allow liquid in coil to clear. Allow smoke gun to cool before replacing in carrying case.