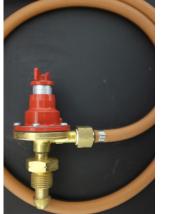

1) Fill Pegler with Smoke Oil, and pressurise to 2 to 3 bar.

2) Connect gas regulator to gas cylinder, and open valve.

4) Ignite gas with a benzo, and allow coil to heat up to a dull red.

3) Slowly open Gas Valve sufficiant to just